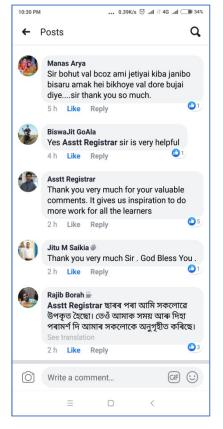

#### Facebook:

On behalf of the Students Grievances Redressal Cell, KKHSOU; all Chats of the Facebook presently are made through 'Asstt Registrar' and all questions asked by the learners and other general public are replied immediately. Total number of 286 Chats has been made during this period (from 15<sup>th</sup> September 2020 to 30<sup>th</sup> September 2020). Some Screen Shots of Facebook posts and comments are shown in the Annexure IV.

#### Annexure-IV: Screen shot of Facebook posts and comments in various times

Like O Reply

Write a comment.

Just now Like Reply

GIF 😳

O' Write a reply...

... 0.37K/s 🕸 🗇 네네 나 4G \밴 네비 🗩 43%

\*\*\*\*\*