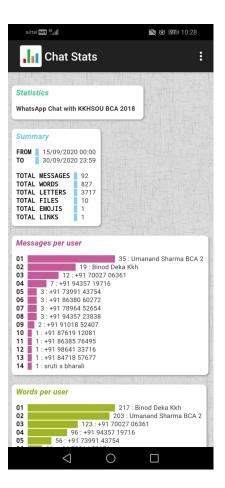

#### WhatsApp:

All the departments have submitted the analysed data of the WhatsApp groups. WhatsApp groups have been created to provide instant support and services to all the learners of all courses. It will help to promote department wise cordial Student-Student relationship and Student-Teacher relationship. Almost all the reports which are processed with the dedicated 'App' are received by the Student Grievance Redressal Cell from the departments in time. Almost all the departments have submitted the detailed report of Chats along with Screen shots made with the learners during this period (From 15<sup>th</sup> September 2020 to 30<sup>th</sup> September 2020). Total number of 1118 Chats has been made by all during this period which (Screen shots) are attached in Annexure III.

| 37) 📺 💁 🚥                                                                                                                                                                                                                                                                     | ት ፲ሀ 37% 🖨 2:04 pn                                                                                                                                                                                                                                                                                                                                                                                       | n         |
|-------------------------------------------------------------------------------------------------------------------------------------------------------------------------------------------------------------------------------------------------------------------------------|----------------------------------------------------------------------------------------------------------------------------------------------------------------------------------------------------------------------------------------------------------------------------------------------------------------------------------------------------------------------------------------------------------|-----------|
| Chat Stat                                                                                                                                                                                                                                                                     |                                                                                                                                                                                                                                                                                                                                                                                                          |           |
| Statistics                                                                                                                                                                                                                                                                    |                                                                                                                                                                                                                                                                                                                                                                                                          | 「「町町」「町町」 |
| WhatsApp Chat with                                                                                                                                                                                                                                                            | KKHSOU MA Pol Sc 2019                                                                                                                                                                                                                                                                                                                                                                                    |           |
| Summary       FROM     16/09/2020       TO     30/09/2020                                                                                                                                                                                                                     | The Annual and Annual Annual Annual Annual Annual                                                                                                                                                                                                                                                                                                                                                        |           |
| TOTAL MESSAGES<br>TOTAL WORDS<br>TOTAL LETTERS<br>TOTAL FILES<br>TOTAL EMOJIS<br>TOTAL LINKS                                                                                                                                                                                  | 123<br>1109<br>4848<br>14<br>5<br>0                                                                                                                                                                                                                                                                                                                                                                      |           |
| Messages per use                                                                                                                                                                                                                                                              | er                                                                                                                                                                                                                                                                                                                                                                                                       |           |
| 08     5       09     4:4       10     4:4       11     3:491       12     3:491       13     3:491       14     3:491       15     3:491       16     2:491 99       17     2:491 99       18     2:491 80       19     2:491 80       20     2:491 80       21     2:491 80 | 11 : +91 88761 20731<br>11 : Dr Bipul Das<br>8 : +91 96782 88598<br>7 : +91 84864 35606<br>6 : +91 70865 26353<br>6 : +91 80113 78783<br>5 : ABHLJIT BHUYAN<br>5 : +91 88228 44331<br>+91 70029 53397<br>+91 97069 35094<br>18762 77070<br>187239 39311<br>60003 17622<br>160013 62969<br>187218 06017<br>9570 60116<br>9547 14600<br>0113 01618<br>8763 84677<br>5382 17464<br>7239 26299<br>4861 12966 |           |