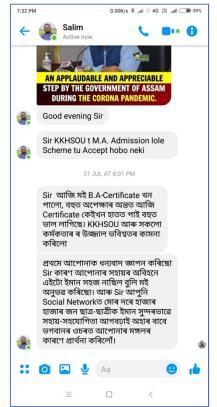

#### Facebook:

On behalf of the Students Grievances Redressal Cell, KKHSOU; all Chats of the Facebook presently are made through 'Asstt Registrar' and all questions asked by the learners and other general public are replied immediately. Total number of 286 Chats has been made during this period (from 15<sup>th</sup> September 2020 to 30<sup>th</sup> September 2020). Some Screen Shots of Facebook posts and comments are shown in the Annexure IV.

#### Annexure-IV: Screen shot of Facebook posts and comments in various times

Like O Reply

Write a comment.

Just now Like Reply

GIF 😳

O' Write a reply...

... 0.37K/s 🕸 🗇 네네 나 4G \밴 네비 🗩 43%

\*\*\*\*\*