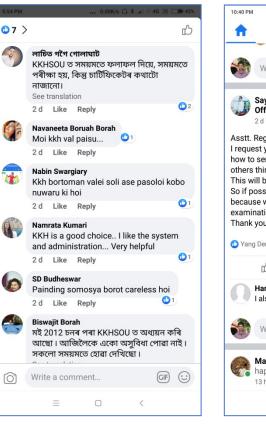

#### Facebook:

On behalf of the Students Grievances Redressal Cell, KKHSOU; all Chats of the Facebook presently are made through 'Asstt Registrar' and all questions asked by the learners and other general public are replied immediately. Total number of 286 Chats has been made during this period (from 15<sup>th</sup> September 2020 to 30<sup>th</sup> September 2020). Some Screen Shots of Facebook posts and comments are shown in the Annexure IV.

#### Annexure-IV: Screen shot of Facebook posts and comments in various times

Like O Reply

Write a comment.

Just now Like Reply

GIF 😳

O' Write a reply...

... 0.37K/s 🕸 🗇 네네 나 4G \밴 네비 🗩 43%

\*\*\*\*\*