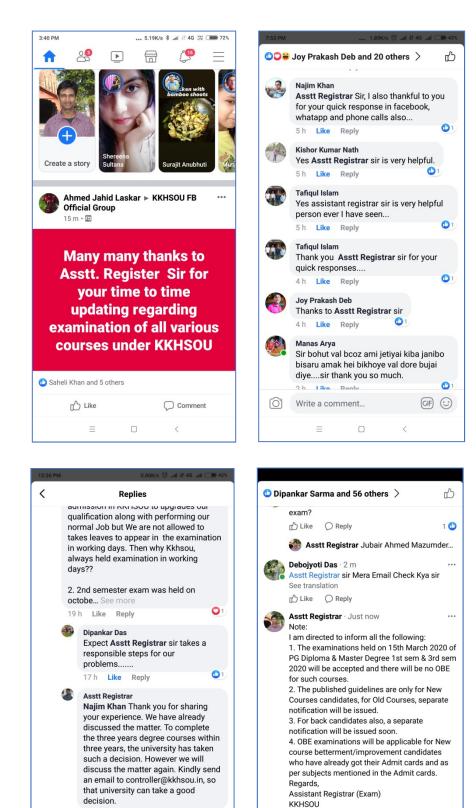

#### Facebook:

On behalf of the Students Grievances Redressal Cell, KKHSOU; all Chats of the Facebook presently are made through 'Asstt Registrar' and all questions asked by the learners and other general public are replied immediately. Total number of 286 Chats has been made during this period (from 15<sup>th</sup> September 2020 to 30<sup>th</sup> September 2020). Some Screen Shots of Facebook posts and comments are shown in the Annexure IV.

#### Annexure-IV: Screen shot of Facebook posts and comments in various times

Like O Reply

Write a comment.

Just now Like Reply

GIF 😳

O' Write a reply...

... 0.37K/s 🕸 🗇 네네 나 4G \밴 네비 🗩 43%

\*\*\*\*\*