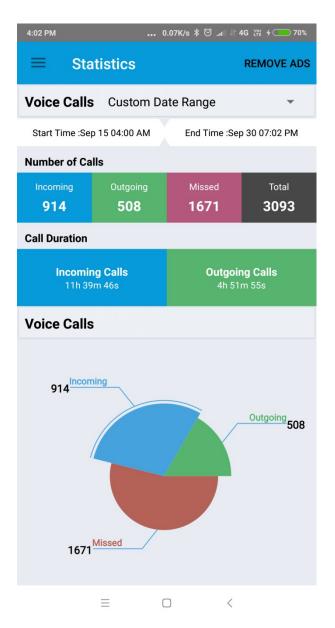

Total number of 1422 phone calls made by the learners, coordinators and other general public are received during this period (from 15<sup>th</sup> September 2020 to 30<sup>th</sup> September 2020) and all queries are resolved as soon as possible. Most of the phone calls are related to the Online Examinations Apps, Online Examinations and Admission related. Screen shot of the statistics and graphical representation of phone calls are attached in Annexure-II.

Annexure-II: Screen shot of statistics/graphical presentation of Phone call records

Annexure-III: Screen shot of statistics/graphical presentation of WhatsApp Chat records

Annexure-IV: Screen shot of Facebook posts and comments in various times

Annexure-II: Screen shot of statistics/graphical presentation of Phone call records