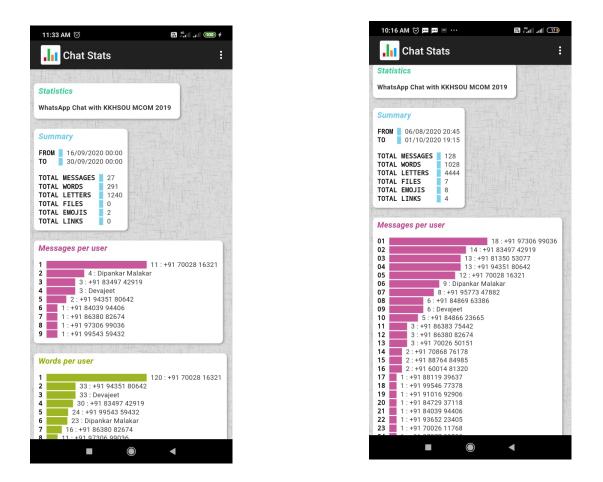

#### WhatsApp:

All the departments have submitted the analysed data of the WhatsApp groups. WhatsApp groups have been created to provide instant support and services to all the learners of all courses. It will help to promote department wise cordial Student-Student relationship and Student-Teacher relationship. Almost all the reports which are processed with the dedicated 'App' are received by the Student Grievance Redressal Cell from the departments in time. Almost all the departments have submitted the detailed report of Chats along with Screen shots made with the learners during this period (From 15<sup>th</sup> September 2020 to 30<sup>th</sup> September 2020). Total number of 1118 Chats has been made by all during this period which (Screen shots) are attached in Annexure III.

## Annexure-III: Screen shot of statistics/graphical presentation of some of the WhatsApp Chat records

| 3:43 PM                                                                                                                                                                                             |                                                                                                                              |                                                                                                                                                                                                                                                                             | 39.0K/s                                                                                                                                                                                                                                                                                                                                                                                                                             |                                                              |       |         |   |
|-----------------------------------------------------------------------------------------------------------------------------------------------------------------------------------------------------|------------------------------------------------------------------------------------------------------------------------------|-----------------------------------------------------------------------------------------------------------------------------------------------------------------------------------------------------------------------------------------------------------------------------|-------------------------------------------------------------------------------------------------------------------------------------------------------------------------------------------------------------------------------------------------------------------------------------------------------------------------------------------------------------------------------------------------------------------------------------|--------------------------------------------------------------|-------|---------|---|
| di                                                                                                                                                                                                  | Chat                                                                                                                         | Stats                                                                                                                                                                                                                                                                       |                                                                                                                                                                                                                                                                                                                                                                                                                                     |                                                              |       |         | : |
| tint.                                                                                                                                                                                               |                                                                                                                              |                                                                                                                                                                                                                                                                             | - The start                                                                                                                                                                                                                                                                                                                                                                                                                         | -                                                            |       | The let |   |
| Statis                                                                                                                                                                                              | tics                                                                                                                         |                                                                                                                                                                                                                                                                             |                                                                                                                                                                                                                                                                                                                                                                                                                                     |                                                              |       |         |   |
| Whate                                                                                                                                                                                               | Ann Chat wi                                                                                                                  | th KKHSOU S                                                                                                                                                                                                                                                                 | tudy Con                                                                                                                                                                                                                                                                                                                                                                                                                            | tro                                                          |       |         |   |
| wnats                                                                                                                                                                                               | App Chat wi                                                                                                                  | III KKHSUU S                                                                                                                                                                                                                                                                | tudy cen                                                                                                                                                                                                                                                                                                                                                                                                                            | tre                                                          |       |         |   |
| 175 th                                                                                                                                                                                              |                                                                                                                              | TO A Law I and                                                                                                                                                                                                                                                              |                                                                                                                                                                                                                                                                                                                                                                                                                                     |                                                              |       |         |   |
| Summ                                                                                                                                                                                                | ary                                                                                                                          |                                                                                                                                                                                                                                                                             |                                                                                                                                                                                                                                                                                                                                                                                                                                     |                                                              |       |         |   |
| FROM                                                                                                                                                                                                | 15/09/20                                                                                                                     | 20 00:00                                                                                                                                                                                                                                                                    |                                                                                                                                                                                                                                                                                                                                                                                                                                     |                                                              |       |         |   |
| то                                                                                                                                                                                                  | 30/09/20                                                                                                                     | 20 23:59                                                                                                                                                                                                                                                                    |                                                                                                                                                                                                                                                                                                                                                                                                                                     |                                                              |       |         |   |
| TOTAL                                                                                                                                                                                               | MESSAGES                                                                                                                     | 479                                                                                                                                                                                                                                                                         |                                                                                                                                                                                                                                                                                                                                                                                                                                     |                                                              |       |         |   |
|                                                                                                                                                                                                     | WORDS                                                                                                                        | 9122                                                                                                                                                                                                                                                                        |                                                                                                                                                                                                                                                                                                                                                                                                                                     |                                                              |       |         |   |
|                                                                                                                                                                                                     | LETTERS                                                                                                                      | 38050                                                                                                                                                                                                                                                                       |                                                                                                                                                                                                                                                                                                                                                                                                                                     |                                                              |       |         |   |
|                                                                                                                                                                                                     | FILES                                                                                                                        | 67                                                                                                                                                                                                                                                                          |                                                                                                                                                                                                                                                                                                                                                                                                                                     |                                                              |       |         |   |
|                                                                                                                                                                                                     | EMOJIS                                                                                                                       | 14                                                                                                                                                                                                                                                                          |                                                                                                                                                                                                                                                                                                                                                                                                                                     |                                                              |       |         |   |
| IUIAL                                                                                                                                                                                               | LINKS                                                                                                                        | 9                                                                                                                                                                                                                                                                           |                                                                                                                                                                                                                                                                                                                                                                                                                                     |                                                              |       |         |   |
|                                                                                                                                                                                                     | LINKS<br>ages per u                                                                                                          |                                                                                                                                                                                                                                                                             |                                                                                                                                                                                                                                                                                                                                                                                                                                     |                                                              |       |         |   |
| Messa<br>001                                                                                                                                                                                        |                                                                                                                              |                                                                                                                                                                                                                                                                             | 26:+9                                                                                                                                                                                                                                                                                                                                                                                                                               | 1 : Kash<br>1 70020                                          | 52713 |         |   |
| Messa<br>001<br>002<br>003                                                                                                                                                                          |                                                                                                                              | ser                                                                                                                                                                                                                                                                         | 26 : +9<br>25 : +91                                                                                                                                                                                                                                                                                                                                                                                                                 | 1 70020<br>88220                                             | 52713 |         |   |
| Messa<br>001<br>002<br>003<br>004                                                                                                                                                                   |                                                                                                                              | <b>ser</b><br>17 : Co                                                                                                                                                                                                                                                       | 26 : +9<br>25 : +91<br>T H B Co                                                                                                                                                                                                                                                                                                                                                                                                     | 1 70020<br>88220<br>Ilege                                    | 52713 |         |   |
| Messa<br>001<br>002<br>003<br>004<br>005                                                                                                                                                            |                                                                                                                              | ser<br>17 : Co<br>15 : Prag                                                                                                                                                                                                                                                 | 26 : +9<br>25 : +91<br>T H B Co<br>jyotish Co                                                                                                                                                                                                                                                                                                                                                                                       | 1 70020<br>88220<br>Illege<br>ollege                         | 52713 |         |   |
| Messa<br>001<br>002<br>003<br>004<br>005<br>006                                                                                                                                                     |                                                                                                                              | <b>ser</b><br>17 : Co                                                                                                                                                                                                                                                       | 26 : +9<br>25 : +91<br>T H B Co<br>iyotish Co<br>mpur Girls                                                                                                                                                                                                                                                                                                                                                                         | 1 70020<br>88220<br>Illege<br>ollege<br>s Coll               | 52713 |         |   |
| Messa<br>001<br>002<br>003<br>004<br>005<br>006<br>007                                                                                                                                              | ages per u                                                                                                                   | ser<br>17 : Co<br>15 : Prag<br>14 : Lakhi                                                                                                                                                                                                                                   | 26 : +9<br>25 : +91<br>T H B Co<br>iyotish Co<br>mpur Girls<br>ari Colleg                                                                                                                                                                                                                                                                                                                                                           | 1 70020<br>88220<br>Illege<br>ollege<br>s Coll<br>je N       | 52713 |         |   |
| Messa<br>001<br>002<br>003<br>004<br>005<br>006<br>007<br>008<br>009                                                                                                                                | ages per u                                                                                                                   | 17 : Co<br>15 : Prag<br>14 : Lakhi<br>12 : Co Salb<br>11 : Co Goalp<br>11 : Co Rukas                                                                                                                                                                                        | 26 : +9<br>25 : +91<br>T H B Co<br>iyotish Co<br>mpur Girls<br>ari Colleg<br>ara Colle<br>sen Colleg                                                                                                                                                                                                                                                                                                                                | 1 70020<br>88220<br>Illege<br>ollege<br>s Coll<br>je N<br>ge | 52713 |         |   |
| Messa<br>001<br>002<br>003<br>004<br>005<br>006<br>007<br>008<br>009<br>010                                                                                                                         | ages per u                                                                                                                   | 17 : Co<br>15 : Prag<br>14 : Lakhi<br>12 : Co Salb<br>11 : Co Goalp<br>11 : Co Rukas<br>0 : +91 9577:                                                                                                                                                                       | 26 : +9<br>25 : +91<br>T H B Co<br>iyotish Co<br>mpur Girls<br>ari Colleg<br>ara Colle<br>sen Colleg<br>8 60891                                                                                                                                                                                                                                                                                                                     | 1 70020<br>88220<br>Illege<br>ollege<br>s Coll<br>je N<br>ge | 52713 |         |   |
| Messa<br>001<br>002<br>003<br>004<br>005<br>006<br>007<br>008<br>007<br>008<br>009<br>010<br>011                                                                                                    | ages per u                                                                                                                   | 17 : Co<br>15 : Prag<br>14 : Lakhi<br>12 : Co Salb<br>11 : Co Rukaz<br>0 : +91 9577:<br>coordinator                                                                                                                                                                         | 26 : +9<br>25 : +91<br>T H B Co<br>iyotish Co<br>mpur Girls<br>ari Colleg<br>ara Colle<br>sen Colleg<br>3 60891<br>Rupahi c                                                                                                                                                                                                                                                                                                         | 1 70020<br>88220<br>Illege<br>ollege<br>s Coll<br>je N<br>ge | 52713 |         |   |
| Messa<br>001<br>002<br>003<br>004<br>005<br>006<br>007<br>008<br>007<br>008<br>009<br>010<br>011<br>012                                                                                             | ages per u                                                                                                                   | ser<br>17 : Co<br>15 : Prag<br>14 : Lakhi<br>12 : Co Salb<br>11 : Co Goalg<br>11 : Co Rukas<br>0 : +91 95773<br>Coordinator<br>Co Hatsingii                                                                                                                                 | 26 : +9<br>25 : +91<br>T H B Co<br>iyotish Co<br>mpur Girls<br>ari Colleg<br>ara Colle<br>sen Colleg<br>3 60891<br>Rupahi c<br>mari Jr C                                                                                                                                                                                                                                                                                            | 1 70020<br>88220<br>Illege<br>ollege<br>s Coll<br>je N<br>ge | 52713 |         |   |
| Messa<br>001<br>002<br>003<br>004<br>005<br>006<br>007<br>008<br>007<br>008<br>009<br>010<br>011<br>012<br>013                                                                                      | ages per u<br>1<br>9<br>9<br>9<br>9<br>9<br>9                                                                                | 17: Co<br>15: Prag<br>14: Lakhi<br>12: Co Salb<br>11: Co Goalp<br>11: Co Rukaa<br>0: +91 9577:<br>coordinator<br>Co Hatsingii<br>Co Haji Anfo                                                                                                                               | 26 : +9<br>25 : +91<br>T H B Co<br>iyotish Co<br>mpur Girls<br>ari Colleg<br>ara Colleg<br>ara Colleg<br>60891<br>Rupahi c<br>mari Jr C<br>or Ali Co                                                                                                                                                                                                                                                                                | 1 70020<br>88220<br>Illege<br>ollege<br>s Coll<br>je N<br>ge | 52713 |         |   |
| Messa<br>001<br>002<br>003<br>004<br>005<br>006<br>007<br>008<br>009<br>010<br>011<br>012<br>013<br>014                                                                                             | ages per u<br>1<br>9 :<br>9 :<br>9 :<br>9 :<br>9 :<br>9 :<br>9 :<br>9 :<br>9 :                                               | ser<br>17 : Co<br>15 : Prag<br>14 : Lakhi<br>12 : Co Salb<br>11 : Co Goalg<br>11 : Co Rukas<br>0 : +91 95773<br>Coordinator<br>Co Hatsingii                                                                                                                                 | 26 : +9<br>25 : +91<br>T H B Co<br>iyotish Cc<br>mpur Girls<br>ari Colleg<br>ara Colle<br>sen Colleg<br>8 60891<br>Rupahi c<br>nari Jr C<br>or Ali Co<br>ora                                                                                                                                                                                                                                                                        | 1 70020<br>88220<br>Illege<br>ollege<br>s Coll<br>je N<br>ge | 52713 |         |   |
| Messa<br>001<br>002<br>003<br>004<br>005<br>006<br>007<br>008<br>009<br>010<br>011<br>012<br>013<br>014<br>015                                                                                      | ages per u<br>1<br>9<br>9<br>9<br>9<br>9<br>9<br>9<br>9<br>8<br>8<br>8                                                       | 17 : Co<br>15 : Prag<br>14 : Lakhi<br>12 : Co Salb<br>11 : Co Goalp<br>11 : Co Rukaa<br>0 : +91 9577<br>Co Hatsingi<br>Co Hatsingi<br>Birinchi Kr B                                                                                                                         | 26 : +9<br>25 : +91<br>T H B Co<br>iyotish Cc<br>mpur Girl:<br>ari Colleg<br>ara Colleg<br>ara Colleg<br>8 60891<br>Rupahi c<br>nari Jr Co<br>r Ali Co<br>ora<br>a 2                                                                                                                                                                                                                                                                | 1 70020<br>88220<br>Illege<br>ollege<br>s Coll<br>je N<br>ge | 52713 |         |   |
| 001   002   003   004   005   006   007   008   009   010   011   012   013   014   015   016   017                                                                                                 | ages per u<br>ages per u<br>1<br>9<br>9<br>9<br>9<br>9<br>8<br>8<br>8<br>8<br>8<br>8                                         | 17: Co<br>15: Prag<br>14: Lakhi<br>12: Co Salb<br>11: Co Galp<br>11: Co Rukaa<br>0: +91 9577:<br>coordinator<br>Co Hatsingii<br>Co Haji Anfo<br>Birinchi Kr B<br>Nripesh Kali ti<br>+91 84720 7/<br>Co Ratnapith                                                            | 26 : +9<br>25 : +91<br>T H B Co<br>yotish Cc<br>mpur Girls<br>ari Colleg<br>ara Colle<br>sen Colleg<br>8 60891<br>Rupahi c<br>mari Jr C<br>or Ali Co<br>ora<br>a 2<br>0010<br>College                                                                                                                                                                                                                                               | 1 70020<br>88220<br>Illege<br>ollege<br>s Coll<br>je N<br>ge | 52713 |         |   |
| 001<br>002<br>003<br>004<br>005<br>006<br>007<br>008<br>007<br>008<br>007<br>008<br>010<br>011<br>012<br>013<br>014<br>015<br>015<br>016<br>017<br>018                                              | ages per u<br>ages per u<br>1<br>9<br>9<br>9<br>9<br>9<br>9<br>9<br>9<br>9<br>9<br>9<br>9<br>9<br>9<br>9<br>9<br>9<br>9      | 17 : Co<br>15 : Prag<br>14 : Lakhi<br>12 : Co Salb<br>11 : Co Goalg<br>11 : Co Rukaa<br>0 : +91 9577<br>Co Hatsingi<br>Co Haji Anfc<br>Birinchi Kr B<br>Nripesh Kalit<br>+91 84720 7<br>Co Ratnapith<br>+91 97065 7                                                         | 26 : +9<br>25 : +91<br>T H B Co<br>iyotish Cc<br>mpur Girl<br>ari College<br>ara Colle<br>sen College<br>3 60891<br>Rupahi c<br>to r Ali Co<br>ora<br>a 2<br>0010<br>College<br>0485                                                                                                                                                                                                                                                | 1 70020<br>88220<br>Illege<br>ollege<br>s Coll<br>je N<br>ge | 52713 |         |   |
| Messa       001       002       003       004       005       006       007       008       009       010       011       012       013       014       015       016       017       018       019 | ages per u<br>ages per u<br>1<br>9<br>9<br>9<br>9<br>9<br>9<br>9<br>9<br>9<br>9<br>8<br>8<br>8<br>8<br>8<br>8<br>8<br>8<br>8 | 17 : Co<br>15 : Prag<br>14 : Lakhi<br>12 : Co Salb<br>11 : Co Goalg<br>11 : Co Goalg<br>Co Haji Anfo<br>Birinchi Kr B<br>Wripesh Kalit<br>+91 84720 70<br>Co Ratnapith<br>+91 97065 73<br>rincipal Bhab | 26 : +9<br>25 : +91<br>T H B Co<br>iyotish Cc<br>mpur Girls<br>ari College<br>ara College | 1 70020<br>88220<br>Illege<br>ollege<br>s Coll<br>je N<br>ge | 52713 |         |   |
| Messa<br>001<br>002<br>003<br>004<br>005<br>006<br>007<br>008<br>009<br>007<br>008<br>009<br>010<br>011<br>012<br>013<br>014<br>015<br>016<br>017<br>015<br>016<br>017<br>019<br>020                | ages per u<br>ages per u<br>9<br>9<br>9<br>9<br>9<br>9<br>9<br>9<br>9<br>9<br>9<br>9<br>9<br>9<br>9<br>9<br>9<br>9<br>9      | ser<br>17: Co<br>15: Prag<br>14: Lakhi<br>12: Co Salb<br>11: Co Goalp<br>11: Co Rukas<br>0: +91 9577:<br>Co Hatsingi<br>Co Haji Anfo<br>Birinchi Kr B<br>Birinchi Kr Bi<br>Hyipesh Kalit<br>+91 84720 7/<br>Co Ratnapith<br>+91 9705 73:<br>rincipal Bhat<br>anata Colleg   | 26 : +9<br>25 : +91<br>T H B Co<br>iyotish CC<br>mpur Girls<br>ari Colleg<br>ara Colleg<br>ara Colleg<br>a 60891<br>Rupahi c<br>mari Jr C<br>r Ali Co<br>ora<br>a 2<br>0010<br>College<br>4485<br>anipur<br>e Jio                                                                                                                                                                                                                   | 1 70020<br>88220<br>Illege<br>ollege<br>s Coll<br>je N<br>ge | 52713 |         |   |
| Messa       001       002       003       004       005       006       007       008       009       010       011       012       013       014       015       016       017       018       019 | ages per u<br>ages per u<br>1<br>9<br>9<br>9<br>9<br>9<br>9<br>9<br>9<br>9<br>9<br>9<br>9<br>9<br>9<br>9<br>9<br>9<br>9      | 17 : Co<br>15 : Prag<br>14 : Lakhi<br>12 : Co Salb<br>11 : Co Goalg<br>11 : Co Goalg<br>Co Haji Anfo<br>Birinchi Kr B<br>Wripesh Kalit<br>+91 84720 70<br>Co Ratnapith<br>+91 97065 73<br>rincipal Bhab | 26 : +9<br>25 : +91<br>T H B Co<br>yotish Cc<br>ari Colleg<br>ara Colleg<br>ara Colleg<br>8 60891<br>Rupahi c<br>nari Jr C<br>ora<br>a 2<br>0010<br>College<br>4485<br>anipur<br>a Jio<br>ge Coo                                                                                                                                                                                                                                    | 1 70020<br>88220<br>Illege<br>ollege<br>s Coll<br>je N<br>ge | 52713 |         |   |