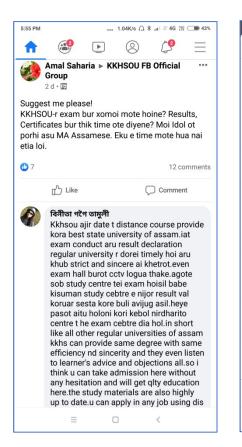

#### Facebook:

On behalf of the Students Grievances Redressal Cell, KKHSOU; all Chats of the Facebook presently are made through 'Asstt Registrar' and all questions asked by the learners and other general public are replied immediately. Total number of 286 Chats has been made during this period (from 15<sup>th</sup> September 2020 to 30<sup>th</sup> September 2020). Some Screen Shots of Facebook posts and comments are shown in the Annexure IV.

#### Annexure-IV: Screen shot of Facebook posts and comments in various times

Like O Reply

Write a comment.

Just now Like Reply

GIF 😳

O' Write a reply...

... 0.37K/s 🕸 🗇 네네 나 4G \밴 네비 🗩 43%

\*\*\*\*\*