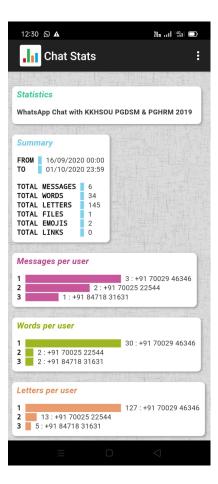

#### WhatsApp:

All the departments have submitted the analysed data of the WhatsApp groups. WhatsApp groups have been created to provide instant support and services to all the learners of all courses. It will help to promote department wise cordial Student-Student relationship and Student-Teacher relationship. Almost all the reports which are processed with the dedicated 'App' are received by the Student Grievance Redressal Cell from the departments in time. Almost all the departments have submitted the detailed report of Chats along with Screen shots made with the learners during this period (From 15<sup>th</sup> September 2020 to 30<sup>th</sup> September 2020). Total number of 1118 Chats has been made by all during this period which (Screen shots) are attached in Annexure III.

## Annexure-III: Screen shot of statistics/graphical presentation of some of the WhatsApp Chat records

| 3:43 PM                                                                                                                                                                                             |                                                                                                                              |                                                                                                                                                                                                                                                                             | 39.0K/s                                                                                                                                                                                                                                                                                                                                                                                                                             |                                                              |       |         |   |
|-----------------------------------------------------------------------------------------------------------------------------------------------------------------------------------------------------|------------------------------------------------------------------------------------------------------------------------------|-----------------------------------------------------------------------------------------------------------------------------------------------------------------------------------------------------------------------------------------------------------------------------|-------------------------------------------------------------------------------------------------------------------------------------------------------------------------------------------------------------------------------------------------------------------------------------------------------------------------------------------------------------------------------------------------------------------------------------|--------------------------------------------------------------|-------|---------|---|
| di                                                                                                                                                                                                  | Chat                                                                                                                         | Stats                                                                                                                                                                                                                                                                       |                                                                                                                                                                                                                                                                                                                                                                                                                                     |                                                              |       |         | : |
| tint.                                                                                                                                                                                               |                                                                                                                              |                                                                                                                                                                                                                                                                             | - The start                                                                                                                                                                                                                                                                                                                                                                                                                         | -                                                            |       | The let |   |
| Statis                                                                                                                                                                                              | tics                                                                                                                         |                                                                                                                                                                                                                                                                             |                                                                                                                                                                                                                                                                                                                                                                                                                                     |                                                              |       |         |   |
| Whate                                                                                                                                                                                               | Ann Chat wi                                                                                                                  | th KKHSOU S                                                                                                                                                                                                                                                                 | tudy Con                                                                                                                                                                                                                                                                                                                                                                                                                            | tro                                                          |       |         |   |
| wnats                                                                                                                                                                                               | App Chat wi                                                                                                                  | III KKHSUU S                                                                                                                                                                                                                                                                | tudy cen                                                                                                                                                                                                                                                                                                                                                                                                                            | tre                                                          |       |         |   |
| 175 th                                                                                                                                                                                              |                                                                                                                              | TO A Law I and                                                                                                                                                                                                                                                              |                                                                                                                                                                                                                                                                                                                                                                                                                                     |                                                              |       |         |   |
| Summ                                                                                                                                                                                                | ary                                                                                                                          |                                                                                                                                                                                                                                                                             |                                                                                                                                                                                                                                                                                                                                                                                                                                     |                                                              |       |         |   |
| FROM                                                                                                                                                                                                | 15/09/20                                                                                                                     | 20 00:00                                                                                                                                                                                                                                                                    |                                                                                                                                                                                                                                                                                                                                                                                                                                     |                                                              |       |         |   |
| то                                                                                                                                                                                                  | 30/09/20                                                                                                                     | 20 23:59                                                                                                                                                                                                                                                                    |                                                                                                                                                                                                                                                                                                                                                                                                                                     |                                                              |       |         |   |
| TOTAL                                                                                                                                                                                               | MESSAGES                                                                                                                     | 479                                                                                                                                                                                                                                                                         |                                                                                                                                                                                                                                                                                                                                                                                                                                     |                                                              |       |         |   |
|                                                                                                                                                                                                     | WORDS                                                                                                                        | 9122                                                                                                                                                                                                                                                                        |                                                                                                                                                                                                                                                                                                                                                                                                                                     |                                                              |       |         |   |
|                                                                                                                                                                                                     | LETTERS                                                                                                                      | 38050                                                                                                                                                                                                                                                                       |                                                                                                                                                                                                                                                                                                                                                                                                                                     |                                                              |       |         |   |
|                                                                                                                                                                                                     | FILES                                                                                                                        | 67                                                                                                                                                                                                                                                                          |                                                                                                                                                                                                                                                                                                                                                                                                                                     |                                                              |       |         |   |
|                                                                                                                                                                                                     | EMOJIS                                                                                                                       | 14                                                                                                                                                                                                                                                                          |                                                                                                                                                                                                                                                                                                                                                                                                                                     |                                                              |       |         |   |
| IUIAL                                                                                                                                                                                               | LINKS                                                                                                                        | 9                                                                                                                                                                                                                                                                           |                                                                                                                                                                                                                                                                                                                                                                                                                                     |                                                              |       |         |   |
|                                                                                                                                                                                                     | LINKS<br>ages per u                                                                                                          |                                                                                                                                                                                                                                                                             |                                                                                                                                                                                                                                                                                                                                                                                                                                     |                                                              |       |         |   |
| Messa<br>001                                                                                                                                                                                        |                                                                                                                              |                                                                                                                                                                                                                                                                             | 26:+9                                                                                                                                                                                                                                                                                                                                                                                                                               | 1 : Kash<br>1 70020                                          | 52713 |         |   |
| Messa<br>001<br>002<br>003                                                                                                                                                                          |                                                                                                                              | ser                                                                                                                                                                                                                                                                         | 26 : +9<br>25 : +91                                                                                                                                                                                                                                                                                                                                                                                                                 | 1 70020<br>88220                                             | 52713 |         |   |
| Messa<br>001<br>002<br>003<br>004                                                                                                                                                                   |                                                                                                                              | <b>ser</b><br>17 : Co                                                                                                                                                                                                                                                       | 26 : +9<br>25 : +91<br>T H B Co                                                                                                                                                                                                                                                                                                                                                                                                     | 1 70020<br>88220<br>Ilege                                    | 52713 |         |   |
| Messa<br>001<br>002<br>003<br>004<br>005                                                                                                                                                            |                                                                                                                              | ser<br>17 : Co<br>15 : Prag                                                                                                                                                                                                                                                 | 26 : +9<br>25 : +91<br>T H B Co<br>jyotish Co                                                                                                                                                                                                                                                                                                                                                                                       | 1 70020<br>88220<br>Illege<br>ollege                         | 52713 |         |   |
| Messa<br>001<br>002<br>003<br>004<br>005<br>006                                                                                                                                                     |                                                                                                                              | <b>ser</b><br>17 : Co                                                                                                                                                                                                                                                       | 26 : +9<br>25 : +91<br>T H B Co<br>iyotish Co<br>mpur Girls                                                                                                                                                                                                                                                                                                                                                                         | 1 70020<br>88220<br>Illege<br>ollege<br>s Coll               | 52713 |         |   |
| Messa<br>001<br>002<br>003<br>004<br>005<br>006<br>007                                                                                                                                              | ages per u                                                                                                                   | ser<br>17 : Co<br>15 : Prag<br>14 : Lakhi                                                                                                                                                                                                                                   | 26 : +9<br>25 : +91<br>T H B Co<br>iyotish Co<br>mpur Girls<br>ari Colleg                                                                                                                                                                                                                                                                                                                                                           | 1 70020<br>88220<br>Illege<br>ollege<br>s Coll<br>je N       | 52713 |         |   |
| Messa<br>001<br>002<br>003<br>004<br>005<br>006<br>007<br>008<br>009                                                                                                                                | ages per u                                                                                                                   | 17 : Co<br>15 : Prag<br>14 : Lakhi<br>12 : Co Salb<br>11 : Co Goalp<br>11 : Co Rukas                                                                                                                                                                                        | 26 : +9<br>25 : +91<br>T H B Co<br>iyotish Co<br>mpur Girls<br>ari Colleg<br>ara Colle<br>sen Colleg                                                                                                                                                                                                                                                                                                                                | 1 70020<br>88220<br>Illege<br>ollege<br>s Coll<br>je N<br>ge | 52713 |         |   |
| Messa<br>001<br>002<br>003<br>004<br>005<br>006<br>007<br>008<br>009<br>010                                                                                                                         | ages per u                                                                                                                   | 17 : Co<br>15 : Prag<br>14 : Lakhi<br>12 : Co Salb<br>11 : Co Goalp<br>11 : Co Rukas<br>0 : +91 9577:                                                                                                                                                                       | 26 : +9<br>25 : +91<br>T H B Co<br>iyotish Co<br>mpur Girls<br>ari Colleg<br>ara Colle<br>sen Colleg<br>8 60891                                                                                                                                                                                                                                                                                                                     | 1 70020<br>88220<br>Illege<br>ollege<br>s Coll<br>je N<br>ge | 52713 |         |   |
| Messa<br>001<br>002<br>003<br>004<br>005<br>006<br>007<br>008<br>007<br>008<br>009<br>010<br>011                                                                                                    | ages per u                                                                                                                   | 17 : Co<br>15 : Prag<br>14 : Lakhi<br>12 : Co Salb<br>11 : Co Rukaz<br>0 : +91 9577:<br>coordinator                                                                                                                                                                         | 26 : +9<br>25 : +91<br>T H B Co<br>iyotish Co<br>mpur Girls<br>ari Colleg<br>ara Colle<br>sen Colleg<br>3 60891<br>Rupahi c                                                                                                                                                                                                                                                                                                         | 1 70020<br>88220<br>Illege<br>ollege<br>s Coll<br>je N<br>ge | 52713 |         |   |
| Messa<br>001<br>002<br>003<br>004<br>005<br>006<br>007<br>008<br>007<br>008<br>009<br>010<br>011<br>012                                                                                             | ages per u                                                                                                                   | ser<br>17 : Co<br>15 : Prag<br>14 : Lakhi<br>12 : Co Salb<br>11 : Co Goalg<br>11 : Co Rukas<br>0 : +91 95773<br>Coordinator<br>Co Hatsingii                                                                                                                                 | 26 : +9<br>25 : +91<br>T H B Co<br>iyotish Co<br>mpur Girls<br>ari Colleg<br>ara Colle<br>sen Colleg<br>3 60891<br>Rupahi c<br>mari Jr C                                                                                                                                                                                                                                                                                            | 1 70020<br>88220<br>Illege<br>ollege<br>s Coll<br>je N<br>ge | 52713 |         |   |
| Messa<br>001<br>002<br>003<br>004<br>005<br>006<br>007<br>008<br>007<br>008<br>009<br>010<br>011<br>012<br>013                                                                                      | ages per u<br>1<br>9<br>9<br>9<br>9<br>9<br>9                                                                                | 17: Co<br>15: Prag<br>14: Lakhi<br>12: Co Salb<br>11: Co Goalp<br>11: Co Rukaa<br>0: +91 9577:<br>coordinator<br>Co Hatsingii<br>Co Haji Anfo                                                                                                                               | 26 : +9<br>25 : +91<br>T H B Co<br>iyotish Co<br>mpur Girls<br>ari Colleg<br>ara Colleg<br>ara Colleg<br>60891<br>Rupahi c<br>mari Jr C<br>or Ali Co                                                                                                                                                                                                                                                                                | 1 70020<br>88220<br>Illege<br>ollege<br>s Coll<br>je N<br>ge | 52713 |         |   |
| Messa<br>001<br>002<br>003<br>004<br>005<br>006<br>007<br>008<br>009<br>010<br>011<br>012<br>013<br>014                                                                                             | ages per u<br>1<br>9 :<br>9 :<br>9 :<br>9 :<br>9 :<br>9 :<br>9 :<br>9 :<br>9 :                                               | ser<br>17 : Co<br>15 : Prag<br>14 : Lakhi<br>12 : Co Salb<br>11 : Co Goalg<br>11 : Co Rukas<br>0 : +91 95773<br>Coordinator<br>Co Hatsingii                                                                                                                                 | 26 : +9<br>25 : +91<br>T H B Co<br>iyotish Cc<br>mpur Girls<br>ari Colleg<br>ara Colle<br>sen Colleg<br>8 60891<br>Rupahi c<br>nari Jr C<br>or Ali Co<br>ora                                                                                                                                                                                                                                                                        | 1 70020<br>88220<br>Illege<br>ollege<br>s Coll<br>je N<br>ge | 52713 |         |   |
| Messa<br>001<br>002<br>003<br>004<br>005<br>006<br>007<br>008<br>009<br>010<br>011<br>012<br>013<br>014<br>015                                                                                      | ages per u<br>1<br>9<br>9<br>9<br>9<br>9<br>9<br>9<br>9<br>8<br>8<br>8                                                       | 17 : Co<br>15 : Prag<br>14 : Lakhi<br>12 : Co Salb<br>11 : Co Goalp<br>11 : Co Rukaa<br>0 : +91 9577<br>Co Hatsingi<br>Co Hatsingi<br>Birinchi Kr B                                                                                                                         | 26 : +9<br>25 : +91<br>T H B Co<br>iyotish Cc<br>mpur Girl:<br>ari Colleg<br>ara Colleg<br>ara Colleg<br>8 60891<br>Rupahi c<br>nari Jr Co<br>r Ali Co<br>ora<br>a 2                                                                                                                                                                                                                                                                | 1 70020<br>88220<br>Illege<br>ollege<br>s Coll<br>je N<br>ge | 52713 |         |   |
| 001   002   003   004   005   006   007   008   009   010   011   012   013   014   015   016   017                                                                                                 | ages per u<br>ages per u<br>1<br>9<br>9<br>9<br>9<br>9<br>8<br>8<br>8<br>8<br>8<br>8                                         | 17: Co<br>15: Prag<br>14: Lakhi<br>12: Co Salb<br>11: Co Galp<br>11: Co Rukaa<br>0: +91 9577:<br>coordinator<br>Co Hatsingii<br>Co Haji Anfo<br>Birinchi Kr B<br>Nripesh Kali ti<br>+91 84720 7/<br>Co Ratnapith                                                            | 26 : +9<br>25 : +91<br>T H B Co<br>yotish Cc<br>mpur Girls<br>ari Colleg<br>ara Colle<br>sen Colleg<br>8 60891<br>Rupahi c<br>mari Jr C<br>or Ali Co<br>ora<br>a 2<br>0010<br>College                                                                                                                                                                                                                                               | 1 70020<br>88220<br>Illege<br>ollege<br>s Coll<br>je N<br>ge | 52713 |         |   |
| 001<br>002<br>003<br>004<br>005<br>006<br>007<br>008<br>007<br>008<br>007<br>008<br>010<br>011<br>012<br>013<br>014<br>015<br>015<br>016<br>017<br>018                                              | ages per u<br>ages per u<br>1<br>9<br>9<br>9<br>9<br>9<br>9<br>9<br>9<br>9<br>9<br>9<br>9<br>9<br>9<br>9<br>9<br>9<br>9      | 17 : Co<br>15 : Prag<br>14 : Lakhi<br>12 : Co Salb<br>11 : Co Goalg<br>11 : Co Rukaa<br>0 : +91 9577<br>Co Hatsingi<br>Co Haji Anfc<br>Birinchi Kr B<br>Nripesh Kalit<br>+91 84720 7<br>Co Ratnapith<br>+91 97065 7                                                         | 26 : +9<br>25 : +91<br>T H B Co<br>iyotish Cc<br>mpur Girl<br>ari College<br>ara Colle<br>sen College<br>3 60891<br>Rupahi c<br>to r Ali Co<br>ora<br>a 2<br>0010<br>College<br>0485                                                                                                                                                                                                                                                | 1 70020<br>88220<br>Illege<br>ollege<br>s Coll<br>je N<br>ge | 52713 |         |   |
| Messa       001       002       003       004       005       006       007       008       009       010       011       012       013       014       015       016       017       018       019 | ages per u<br>ages per u<br>1<br>9<br>9<br>9<br>9<br>9<br>9<br>9<br>9<br>9<br>9<br>8<br>8<br>8<br>8<br>8<br>8<br>8<br>8<br>8 | 17 : Co<br>15 : Prag<br>14 : Lakhi<br>12 : Co Salb<br>11 : Co Goalg<br>11 : Co Goalg<br>Co Haji Anfo<br>Birinchi Kr B<br>Wripesh Kalit<br>+91 84720 70<br>Co Ratnapith<br>+91 97065 73<br>rincipal Bhab | 26 : +9<br>25 : +91<br>T H B Co<br>iyotish Cc<br>mpur Girls<br>ari College<br>ara College | 1 70020<br>88220<br>Illege<br>ollege<br>s Coll<br>je N<br>ge | 52713 |         |   |
| Messa<br>001<br>002<br>003<br>004<br>005<br>006<br>007<br>008<br>009<br>007<br>008<br>009<br>010<br>011<br>012<br>013<br>014<br>015<br>016<br>017<br>015<br>016<br>017<br>019<br>020                | ages per u<br>ages per u<br>9<br>9<br>9<br>9<br>9<br>9<br>9<br>9<br>9<br>9<br>9<br>9<br>9<br>9<br>9<br>9<br>9<br>9<br>9      | ser<br>17: Co<br>15: Prag<br>14: Lakhi<br>12: Co Salb<br>11: Co Goalp<br>11: Co Rukas<br>0: +91 9577:<br>Co Hatsingi<br>Co Haji Anfo<br>Birinchi Kr B<br>Birinchi Kr Bi<br>Hyipesh Kalit<br>+91 84720 7/<br>Co Ratnapith<br>+91 9705 73:<br>rincipal Bhat<br>anata Colleg   | 26 : +9<br>25 : +91<br>T H B Co<br>iyotish CC<br>mpur Girls<br>ari Colleg<br>ara Colleg<br>ara Colleg<br>a 60891<br>Rupahi c<br>mari Jr C<br>r Ali Co<br>ora<br>a 2<br>0010<br>College<br>4485<br>anipur<br>e Jio                                                                                                                                                                                                                   | 1 70020<br>88220<br>Illege<br>ollege<br>s Coll<br>je N<br>ge | 52713 |         |   |
| Messa       001       002       003       004       005       006       007       008       009       010       011       012       013       014       015       016       017       018       019 | ages per u<br>ages per u<br>1<br>9<br>9<br>9<br>9<br>9<br>9<br>9<br>9<br>9<br>9<br>9<br>9<br>9<br>9<br>9<br>9<br>9<br>9      | 17 : Co<br>15 : Prag<br>14 : Lakhi<br>12 : Co Salb<br>11 : Co Goalg<br>11 : Co Goalg<br>Co Haji Anfo<br>Birinchi Kr B<br>Wripesh Kalit<br>+91 84720 70<br>Co Ratnapith<br>+91 97065 73<br>rincipal Bhab | 26 : +9<br>25 : +91<br>T H B Co<br>yotish Cc<br>ari Colleg<br>ara Colleg<br>ara Colleg<br>8 60891<br>Rupahi c<br>nari Jr C<br>ora<br>a 2<br>0010<br>College<br>4485<br>anipur<br>a Jio<br>ge Coo                                                                                                                                                                                                                                    | 1 70020<br>88220<br>Illege<br>ollege<br>s Coll<br>je N<br>ge | 52713 |         |   |