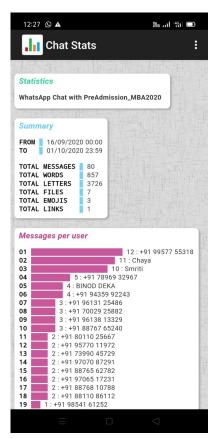

#### WhatsApp:

All the departments have submitted the analysed data of the WhatsApp groups. WhatsApp groups have been created to provide instant support and services to all the learners of all courses. It will help to promote department wise cordial Student-Student relationship and Student-Teacher relationship. Almost all the reports which are processed with the dedicated 'App' are received by the Student Grievance Redressal Cell from the departments in time. Almost all the departments have submitted the detailed report of Chats along with Screen shots made with the learners during this period (From 15<sup>th</sup> September 2020 to 30<sup>th</sup> September 2020). Total number of 1118 Chats has been made by all during this period which (Screen shots) are attached in Annexure III.

## Annexure-III: Screen shot of statistics/graphical presentation of some of the WhatsApp Chat records

| 3:43 PM                                                                                                                                                                                             |                                                                                                                              |                                                                                                                                                                                                                                                                             | 39.0K/s                                                                                                                                                                                                                                                                                                                                                                                                                             |                                                              |       |         |   |
|-----------------------------------------------------------------------------------------------------------------------------------------------------------------------------------------------------|------------------------------------------------------------------------------------------------------------------------------|-----------------------------------------------------------------------------------------------------------------------------------------------------------------------------------------------------------------------------------------------------------------------------|-------------------------------------------------------------------------------------------------------------------------------------------------------------------------------------------------------------------------------------------------------------------------------------------------------------------------------------------------------------------------------------------------------------------------------------|--------------------------------------------------------------|-------|---------|---|
| di                                                                                                                                                                                                  | Chat                                                                                                                         | Stats                                                                                                                                                                                                                                                                       |                                                                                                                                                                                                                                                                                                                                                                                                                                     |                                                              |       |         | : |
| tint.                                                                                                                                                                                               |                                                                                                                              |                                                                                                                                                                                                                                                                             | - The start                                                                                                                                                                                                                                                                                                                                                                                                                         | -                                                            |       | The let |   |
| Statis                                                                                                                                                                                              | tics                                                                                                                         |                                                                                                                                                                                                                                                                             |                                                                                                                                                                                                                                                                                                                                                                                                                                     |                                                              |       |         |   |
| Whate                                                                                                                                                                                               | Ann Chat wi                                                                                                                  | th KKHSOU S                                                                                                                                                                                                                                                                 | tudy Con                                                                                                                                                                                                                                                                                                                                                                                                                            | tro                                                          |       |         |   |
| wnats                                                                                                                                                                                               | App Chat wi                                                                                                                  | III KKHSUU S                                                                                                                                                                                                                                                                | tudy cen                                                                                                                                                                                                                                                                                                                                                                                                                            | tre                                                          |       |         |   |
| 175 th                                                                                                                                                                                              |                                                                                                                              | TO A Law I and                                                                                                                                                                                                                                                              |                                                                                                                                                                                                                                                                                                                                                                                                                                     |                                                              |       |         |   |
| Summ                                                                                                                                                                                                | ary                                                                                                                          |                                                                                                                                                                                                                                                                             |                                                                                                                                                                                                                                                                                                                                                                                                                                     |                                                              |       |         |   |
| FROM                                                                                                                                                                                                | 15/09/20                                                                                                                     | 20 00:00                                                                                                                                                                                                                                                                    |                                                                                                                                                                                                                                                                                                                                                                                                                                     |                                                              |       |         |   |
| то                                                                                                                                                                                                  | 30/09/20                                                                                                                     | 20 23:59                                                                                                                                                                                                                                                                    |                                                                                                                                                                                                                                                                                                                                                                                                                                     |                                                              |       |         |   |
| TOTAL                                                                                                                                                                                               | MESSAGES                                                                                                                     | 479                                                                                                                                                                                                                                                                         |                                                                                                                                                                                                                                                                                                                                                                                                                                     |                                                              |       |         |   |
|                                                                                                                                                                                                     | WORDS                                                                                                                        | 9122                                                                                                                                                                                                                                                                        |                                                                                                                                                                                                                                                                                                                                                                                                                                     |                                                              |       |         |   |
|                                                                                                                                                                                                     | LETTERS                                                                                                                      | 38050                                                                                                                                                                                                                                                                       |                                                                                                                                                                                                                                                                                                                                                                                                                                     |                                                              |       |         |   |
|                                                                                                                                                                                                     | FILES                                                                                                                        | 67                                                                                                                                                                                                                                                                          |                                                                                                                                                                                                                                                                                                                                                                                                                                     |                                                              |       |         |   |
|                                                                                                                                                                                                     | EMOJIS                                                                                                                       | 14                                                                                                                                                                                                                                                                          |                                                                                                                                                                                                                                                                                                                                                                                                                                     |                                                              |       |         |   |
| IUIAL                                                                                                                                                                                               | LINKS                                                                                                                        | 9                                                                                                                                                                                                                                                                           |                                                                                                                                                                                                                                                                                                                                                                                                                                     |                                                              |       |         |   |
|                                                                                                                                                                                                     | LINKS<br>ages per u                                                                                                          |                                                                                                                                                                                                                                                                             |                                                                                                                                                                                                                                                                                                                                                                                                                                     |                                                              |       |         |   |
| Messa<br>001                                                                                                                                                                                        |                                                                                                                              |                                                                                                                                                                                                                                                                             | 26:+9                                                                                                                                                                                                                                                                                                                                                                                                                               | 1 : Kash<br>1 70020                                          | 52713 |         |   |
| Messa<br>001<br>002<br>003                                                                                                                                                                          |                                                                                                                              | ser                                                                                                                                                                                                                                                                         | 26 : +9<br>25 : +91                                                                                                                                                                                                                                                                                                                                                                                                                 | 1 70020<br>88220                                             | 52713 |         |   |
| Messa<br>001<br>002<br>003<br>004                                                                                                                                                                   |                                                                                                                              | <b>ser</b><br>17 : Co                                                                                                                                                                                                                                                       | 26 : +9<br>25 : +91<br>T H B Co                                                                                                                                                                                                                                                                                                                                                                                                     | 1 70020<br>88220<br>Ilege                                    | 52713 |         |   |
| Messa<br>001<br>002<br>003<br>004<br>005                                                                                                                                                            |                                                                                                                              | ser<br>17 : Co<br>15 : Prag                                                                                                                                                                                                                                                 | 26 : +9<br>25 : +91<br>T H B Co<br>jyotish Co                                                                                                                                                                                                                                                                                                                                                                                       | 1 70020<br>88220<br>Illege<br>ollege                         | 52713 |         |   |
| Messa<br>001<br>002<br>003<br>004<br>005<br>006                                                                                                                                                     |                                                                                                                              | <b>ser</b><br>17 : Co                                                                                                                                                                                                                                                       | 26 : +9<br>25 : +91<br>T H B Co<br>iyotish Co<br>mpur Girls                                                                                                                                                                                                                                                                                                                                                                         | 1 70020<br>88220<br>Illege<br>ollege<br>s Coll               | 52713 |         |   |
| Messa<br>001<br>002<br>003<br>004<br>005<br>006<br>007                                                                                                                                              | ages per u                                                                                                                   | ser<br>17 : Co<br>15 : Prag<br>14 : Lakhi                                                                                                                                                                                                                                   | 26 : +9<br>25 : +91<br>T H B Co<br>iyotish Co<br>mpur Girls<br>ari Colleg                                                                                                                                                                                                                                                                                                                                                           | 1 70020<br>88220<br>Illege<br>ollege<br>s Coll<br>je N       | 52713 |         |   |
| Messa<br>001<br>002<br>003<br>004<br>005<br>006<br>007<br>008<br>009                                                                                                                                | ages per u                                                                                                                   | 17 : Co<br>15 : Prag<br>14 : Lakhi<br>12 : Co Salb<br>11 : Co Goalp<br>11 : Co Rukas                                                                                                                                                                                        | 26 : +9<br>25 : +91<br>T H B Co<br>iyotish Co<br>mpur Girls<br>ari Colleg<br>ara Colle<br>sen Colleg                                                                                                                                                                                                                                                                                                                                | 1 70020<br>88220<br>Illege<br>ollege<br>s Coll<br>je N<br>ge | 52713 |         |   |
| Messa<br>001<br>002<br>003<br>004<br>005<br>006<br>007<br>008<br>009<br>010                                                                                                                         | ages per u                                                                                                                   | 17 : Co<br>15 : Prag<br>14 : Lakhi<br>12 : Co Salb<br>11 : Co Goalp<br>11 : Co Rukas<br>0 : +91 9577:                                                                                                                                                                       | 26 : +9<br>25 : +91<br>T H B Co<br>iyotish Co<br>mpur Girls<br>ari Colleg<br>ara Colle<br>sen Colleg<br>8 60891                                                                                                                                                                                                                                                                                                                     | 1 70020<br>88220<br>Illege<br>ollege<br>s Coll<br>je N<br>ge | 52713 |         |   |
| Messa<br>001<br>002<br>003<br>004<br>005<br>006<br>007<br>008<br>007<br>008<br>009<br>010<br>011                                                                                                    | ages per u                                                                                                                   | 17 : Co<br>15 : Prag<br>14 : Lakhi<br>12 : Co Salb<br>11 : Co Rukaz<br>0 : +91 9577:<br>coordinator                                                                                                                                                                         | 26 : +9<br>25 : +91<br>T H B Co<br>iyotish Co<br>mpur Girls<br>ari Colleg<br>ara Colle<br>sen Colleg<br>3 60891<br>Rupahi c                                                                                                                                                                                                                                                                                                         | 1 70020<br>88220<br>Illege<br>ollege<br>s Coll<br>je N<br>ge | 52713 |         |   |
| Messa<br>001<br>002<br>003<br>004<br>005<br>006<br>007<br>008<br>007<br>008<br>009<br>010<br>011<br>012                                                                                             | ages per u                                                                                                                   | ser<br>17 : Co<br>15 : Prag<br>14 : Lakhi<br>12 : Co Salb<br>11 : Co Goalg<br>11 : Co Rukas<br>0 : +91 95773<br>Coordinator<br>Co Hatsingii                                                                                                                                 | 26 : +9<br>25 : +91<br>T H B Co<br>iyotish Co<br>mpur Girls<br>ari Colleg<br>ara Colle<br>sen Colleg<br>3 60891<br>Rupahi c<br>mari Jr C                                                                                                                                                                                                                                                                                            | 1 70020<br>88220<br>Illege<br>ollege<br>s Coll<br>je N<br>ge | 52713 |         |   |
| Messa<br>001<br>002<br>003<br>004<br>005<br>006<br>007<br>008<br>007<br>008<br>009<br>010<br>011<br>012<br>013                                                                                      | ages per u<br>1<br>9<br>9<br>9<br>9<br>9<br>9                                                                                | 17: Co<br>15: Prag<br>14: Lakhi<br>12: Co Salb<br>11: Co Goalp<br>11: Co Rukaa<br>0: +91 9577:<br>coordinator<br>Co Hatsingii<br>Co Haji Anfo                                                                                                                               | 26 : +9<br>25 : +91<br>T H B Co<br>iyotish Co<br>mpur Girls<br>ari Colleg<br>ara Colleg<br>ara Colleg<br>60891<br>Rupahi c<br>mari Jr C<br>or Ali Co                                                                                                                                                                                                                                                                                | 1 70020<br>88220<br>Illege<br>ollege<br>s Coll<br>je N<br>ge | 52713 |         |   |
| Messa<br>001<br>002<br>003<br>004<br>005<br>006<br>007<br>008<br>009<br>010<br>011<br>012<br>013<br>014                                                                                             | ages per u<br>1<br>9 :<br>9 :<br>9 :<br>9 :<br>9 :<br>9 :<br>9 :<br>9 :<br>9 :                                               | ser<br>17 : Co<br>15 : Prag<br>14 : Lakhi<br>12 : Co Salb<br>11 : Co Goalg<br>11 : Co Rukas<br>0 : +91 95773<br>Coordinator<br>Co Hatsingii                                                                                                                                 | 26 : +9<br>25 : +91<br>T H B Co<br>iyotish Cc<br>mpur Girls<br>ari Colleg<br>ara Colle<br>sen Colleg<br>8 60891<br>Rupahi c<br>nari Jr C<br>or Ali Co<br>ora                                                                                                                                                                                                                                                                        | 1 70020<br>88220<br>Illege<br>ollege<br>s Coll<br>je N<br>ge | 52713 |         |   |
| Messa<br>001<br>002<br>003<br>004<br>005<br>006<br>007<br>008<br>009<br>010<br>011<br>012<br>013<br>014<br>015                                                                                      | ages per u<br>1<br>9<br>9<br>9<br>9<br>9<br>9<br>9<br>9<br>8<br>8<br>8                                                       | 17 : Co<br>15 : Prag<br>14 : Lakhi<br>12 : Co Salb<br>11 : Co Goalp<br>11 : Co Rukaa<br>0 : +91 9577<br>Co Hatsingi<br>Co Hatsingi<br>Birinchi Kr B                                                                                                                         | 26 : +9<br>25 : +91<br>T H B Co<br>iyotish Cc<br>mpur Girl:<br>ari Colleg<br>ara Colleg<br>ara Colleg<br>8 60891<br>Rupahi c<br>nari Jr Co<br>r Ali Co<br>ora<br>a 2                                                                                                                                                                                                                                                                | 1 70020<br>88220<br>Illege<br>ollege<br>s Coll<br>je N<br>ge | 52713 |         |   |
| 001   002   003   004   005   006   007   008   009   010   011   012   013   014   015   016   017                                                                                                 | ages per u<br>ages per u<br>1<br>9<br>9<br>9<br>9<br>9<br>8<br>8<br>8<br>8<br>8<br>8                                         | 17: Co<br>15: Prag<br>14: Lakhi<br>12: Co Salb<br>11: Co Galp<br>11: Co Rukaa<br>0: +91 9577:<br>coordinator<br>Co Hatsingii<br>Co Haji Anfo<br>Birinchi Kr B<br>Nripesh Kali ti<br>+91 84720 7/<br>Co Ratnapith                                                            | 26 : +9<br>25 : +91<br>T H B Co<br>yotish Cc<br>mpur Girls<br>ari Colleg<br>ara Colle<br>sen Colleg<br>8 60891<br>Rupahi c<br>mari Jr C<br>or Ali Co<br>ora<br>a 2<br>0010<br>College                                                                                                                                                                                                                                               | 1 70020<br>88220<br>Illege<br>ollege<br>s Coll<br>je N<br>ge | 52713 |         |   |
| 001<br>002<br>003<br>004<br>005<br>006<br>007<br>008<br>007<br>008<br>007<br>008<br>010<br>011<br>012<br>013<br>014<br>015<br>015<br>016<br>017<br>018                                              | ages per u<br>ages per u<br>1<br>9<br>9<br>9<br>9<br>9<br>9<br>9<br>9<br>9<br>9<br>9<br>9<br>9<br>9<br>9<br>9<br>9<br>9      | 17 : Co<br>15 : Prag<br>14 : Lakhi<br>12 : Co Salb<br>11 : Co Goalg<br>11 : Co Rukaa<br>0 : +91 9577<br>Co Hatsingi<br>Co Haji Anfc<br>Birinchi Kr B<br>Nripesh Kalit<br>+91 84720 7<br>Co Ratnapith<br>+91 97065 7                                                         | 26 : +9<br>25 : +91<br>T H B Co<br>iyotish Cc<br>mpur Girl<br>ari College<br>ara Colle<br>sen College<br>3 60891<br>Rupahi c<br>to r Ali Co<br>ora<br>a 2<br>0010<br>College<br>0485                                                                                                                                                                                                                                                | 1 70020<br>88220<br>Illege<br>ollege<br>s Coll<br>je N<br>ge | 52713 |         |   |
| Messa       001       002       003       004       005       006       007       008       009       010       011       012       013       014       015       016       017       018       019 | ages per u<br>ages per u<br>1<br>9<br>9<br>9<br>9<br>9<br>9<br>9<br>9<br>9<br>9<br>8<br>8<br>8<br>8<br>8<br>8<br>8<br>8<br>8 | 17 : Co<br>15 : Prag<br>14 : Lakhi<br>12 : Co Salb<br>11 : Co Goalg<br>11 : Co Goalg<br>Co Haji Anfo<br>Birinchi Kr B<br>Wripesh Kalit<br>+91 84720 70<br>Co Ratnapith<br>+91 97065 73<br>rincipal Bhab | 26 : +9<br>25 : +91<br>T H B Co<br>iyotish Cc<br>mpur Girls<br>ari College<br>ara College | 1 70020<br>88220<br>Illege<br>ollege<br>s Coll<br>je N<br>ge | 52713 |         |   |
| Messa<br>001<br>002<br>003<br>004<br>005<br>006<br>007<br>008<br>009<br>007<br>008<br>009<br>010<br>011<br>012<br>013<br>014<br>015<br>016<br>017<br>015<br>016<br>017<br>019<br>020                | ages per u<br>ages per u<br>9<br>9<br>9<br>9<br>9<br>9<br>9<br>9<br>9<br>9<br>9<br>9<br>9<br>9<br>9<br>9<br>9<br>9<br>9      | ser<br>17: Co<br>15: Prag<br>14: Lakhi<br>12: Co Salb<br>11: Co Goalp<br>11: Co Rukas<br>0: +91 9577:<br>Co Hatsingi<br>Co Haji Anfo<br>Birinchi Kr B<br>Birinchi Kr Bi<br>Hyipesh Kalit<br>+91 84720 7/<br>Co Ratnapith<br>+91 9705 73:<br>rincipal Bhat<br>anata Colleg   | 26 : +9<br>25 : +91<br>T H B Co<br>iyotish CC<br>mpur Girls<br>ari Colleg<br>ara Colleg<br>ara Colleg<br>a 60891<br>Rupahi c<br>mari Jr C<br>r Ali Co<br>ora<br>a 2<br>0010<br>College<br>4485<br>anipur<br>e Jio                                                                                                                                                                                                                   | 1 70020<br>88220<br>Illege<br>ollege<br>s Coll<br>je N<br>ge | 52713 |         |   |
| Messa       001       002       003       004       005       006       007       008       009       010       011       012       013       014       015       016       017       018       019 | ages per u<br>ages per u<br>1<br>9<br>9<br>9<br>9<br>9<br>9<br>9<br>9<br>9<br>9<br>9<br>9<br>9<br>9<br>9<br>9<br>9<br>9      | 17 : Co<br>15 : Prag<br>14 : Lakhi<br>12 : Co Salb<br>11 : Co Goalg<br>11 : Co Goalg<br>Co Haji Anfo<br>Birinchi Kr B<br>Wripesh Kalit<br>+91 84720 70<br>Co Ratnapith<br>+91 97065 73<br>rincipal Bhab | 26 : +9<br>25 : +91<br>T H B Co<br>yotish Cc<br>ari Colleg<br>ara Colleg<br>ara Colleg<br>8 60891<br>Rupahi c<br>nari Jr C<br>ora<br>a 2<br>0010<br>College<br>4485<br>anipur<br>a Jio<br>ge Coo                                                                                                                                                                                                                                    | 1 70020<br>88220<br>Illege<br>ollege<br>s Coll<br>je N<br>ge | 52713 |         |   |