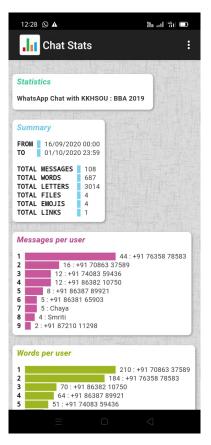

#### WhatsApp:

All the departments have submitted the analysed data of the WhatsApp groups. WhatsApp groups have been created to provide instant support and services to all the learners of all courses. It will help to promote department wise cordial Student-Student relationship and Student-Teacher relationship. Almost all the reports which are processed with the dedicated 'App' are received by the Student Grievance Redressal Cell from the departments in time. Almost all the departments have submitted the detailed report of Chats along with Screen shots made with the learners during this period (From 15<sup>th</sup> September 2020 to 30<sup>th</sup> September 2020). Total number of 1118 Chats has been made by all during this period which (Screen shots) are attached in Annexure III.

## Annexure-III: Screen shot of statistics/graphical presentation of some of the WhatsApp Chat records

| 3:43 PM                                                                                                                                                                                             |                                                                                                                              |                                                                                                                                                                                                                                                                             | 39.0K/s                                                                                                                                                                                                                                                                                                                                                                                                                             |                                                              |       |         |   |
|-----------------------------------------------------------------------------------------------------------------------------------------------------------------------------------------------------|------------------------------------------------------------------------------------------------------------------------------|-----------------------------------------------------------------------------------------------------------------------------------------------------------------------------------------------------------------------------------------------------------------------------|-------------------------------------------------------------------------------------------------------------------------------------------------------------------------------------------------------------------------------------------------------------------------------------------------------------------------------------------------------------------------------------------------------------------------------------|--------------------------------------------------------------|-------|---------|---|
| di                                                                                                                                                                                                  | Chat                                                                                                                         | Stats                                                                                                                                                                                                                                                                       |                                                                                                                                                                                                                                                                                                                                                                                                                                     |                                                              |       |         | : |
| tint.                                                                                                                                                                                               |                                                                                                                              |                                                                                                                                                                                                                                                                             | - The start                                                                                                                                                                                                                                                                                                                                                                                                                         | -                                                            |       | The let |   |
| Statis                                                                                                                                                                                              | tics                                                                                                                         |                                                                                                                                                                                                                                                                             |                                                                                                                                                                                                                                                                                                                                                                                                                                     |                                                              |       |         |   |
| Whate                                                                                                                                                                                               | Ann Chat wi                                                                                                                  | th KKHSOU S                                                                                                                                                                                                                                                                 | tudy Con                                                                                                                                                                                                                                                                                                                                                                                                                            | tro                                                          |       |         |   |
| wnats                                                                                                                                                                                               | App Chat wi                                                                                                                  | III KKHSUU S                                                                                                                                                                                                                                                                | tudy cen                                                                                                                                                                                                                                                                                                                                                                                                                            | tre                                                          |       |         |   |
| 175 th                                                                                                                                                                                              |                                                                                                                              | TO A Law I and                                                                                                                                                                                                                                                              |                                                                                                                                                                                                                                                                                                                                                                                                                                     |                                                              |       |         |   |
| Summ                                                                                                                                                                                                | ary                                                                                                                          |                                                                                                                                                                                                                                                                             |                                                                                                                                                                                                                                                                                                                                                                                                                                     |                                                              |       |         |   |
| FROM                                                                                                                                                                                                | 15/09/20                                                                                                                     | 20 00:00                                                                                                                                                                                                                                                                    |                                                                                                                                                                                                                                                                                                                                                                                                                                     |                                                              |       |         |   |
| то                                                                                                                                                                                                  | 30/09/20                                                                                                                     | 20 23:59                                                                                                                                                                                                                                                                    |                                                                                                                                                                                                                                                                                                                                                                                                                                     |                                                              |       |         |   |
| TOTAL                                                                                                                                                                                               | MESSAGES                                                                                                                     | 479                                                                                                                                                                                                                                                                         |                                                                                                                                                                                                                                                                                                                                                                                                                                     |                                                              |       |         |   |
|                                                                                                                                                                                                     | WORDS                                                                                                                        | 9122                                                                                                                                                                                                                                                                        |                                                                                                                                                                                                                                                                                                                                                                                                                                     |                                                              |       |         |   |
|                                                                                                                                                                                                     | LETTERS                                                                                                                      | 38050                                                                                                                                                                                                                                                                       |                                                                                                                                                                                                                                                                                                                                                                                                                                     |                                                              |       |         |   |
|                                                                                                                                                                                                     | FILES                                                                                                                        | 67                                                                                                                                                                                                                                                                          |                                                                                                                                                                                                                                                                                                                                                                                                                                     |                                                              |       |         |   |
|                                                                                                                                                                                                     | EMOJIS                                                                                                                       | 14                                                                                                                                                                                                                                                                          |                                                                                                                                                                                                                                                                                                                                                                                                                                     |                                                              |       |         |   |
| IUIAL                                                                                                                                                                                               | LINKS                                                                                                                        | 9                                                                                                                                                                                                                                                                           |                                                                                                                                                                                                                                                                                                                                                                                                                                     |                                                              |       |         |   |
|                                                                                                                                                                                                     | LINKS<br>ages per u                                                                                                          |                                                                                                                                                                                                                                                                             |                                                                                                                                                                                                                                                                                                                                                                                                                                     |                                                              |       |         |   |
| Messa<br>001                                                                                                                                                                                        |                                                                                                                              |                                                                                                                                                                                                                                                                             | 26:+9                                                                                                                                                                                                                                                                                                                                                                                                                               | 1 : Kash<br>1 70020                                          | 52713 |         |   |
| Messa<br>001<br>002<br>003                                                                                                                                                                          |                                                                                                                              | ser                                                                                                                                                                                                                                                                         | 26 : +9<br>25 : +91                                                                                                                                                                                                                                                                                                                                                                                                                 | 1 70020<br>88220                                             | 52713 |         |   |
| Messa<br>001<br>002<br>003<br>004                                                                                                                                                                   |                                                                                                                              | <b>ser</b><br>17 : Co                                                                                                                                                                                                                                                       | 26 : +9<br>25 : +91<br>T H B Co                                                                                                                                                                                                                                                                                                                                                                                                     | 1 70020<br>88220<br>Ilege                                    | 52713 |         |   |
| Messa<br>001<br>002<br>003<br>004<br>005                                                                                                                                                            |                                                                                                                              | ser<br>17 : Co<br>15 : Prag                                                                                                                                                                                                                                                 | 26 : +9<br>25 : +91<br>T H B Co<br>jyotish Co                                                                                                                                                                                                                                                                                                                                                                                       | 1 70020<br>88220<br>Illege<br>ollege                         | 52713 |         |   |
| Messa<br>001<br>002<br>003<br>004<br>005<br>006                                                                                                                                                     |                                                                                                                              | <b>ser</b><br>17 : Co                                                                                                                                                                                                                                                       | 26 : +9<br>25 : +91<br>T H B Co<br>iyotish Co<br>mpur Girls                                                                                                                                                                                                                                                                                                                                                                         | 1 70020<br>88220<br>Illege<br>ollege<br>s Coll               | 52713 |         |   |
| Messa<br>001<br>002<br>003<br>004<br>005<br>006<br>007                                                                                                                                              | ages per u                                                                                                                   | ser<br>17 : Co<br>15 : Prag<br>14 : Lakhi                                                                                                                                                                                                                                   | 26 : +9<br>25 : +91<br>T H B Co<br>iyotish Co<br>mpur Girls<br>ari Colleg                                                                                                                                                                                                                                                                                                                                                           | 1 70020<br>88220<br>Illege<br>ollege<br>s Coll<br>je N       | 52713 |         |   |
| Messa<br>001<br>002<br>003<br>004<br>005<br>006<br>007<br>008<br>009                                                                                                                                | ages per u                                                                                                                   | 17 : Co<br>15 : Prag<br>14 : Lakhi<br>12 : Co Salb<br>11 : Co Goalp<br>11 : Co Rukas                                                                                                                                                                                        | 26 : +9<br>25 : +91<br>T H B Co<br>iyotish Co<br>mpur Girls<br>ari Colleg<br>ara Colle<br>sen Colleg                                                                                                                                                                                                                                                                                                                                | 1 70020<br>88220<br>Illege<br>ollege<br>s Coll<br>je N<br>ge | 52713 |         |   |
| Messa<br>001<br>002<br>003<br>004<br>005<br>006<br>007<br>008<br>009<br>010                                                                                                                         | ages per u                                                                                                                   | 17 : Co<br>15 : Prag<br>14 : Lakhi<br>12 : Co Salb<br>11 : Co Goalp<br>11 : Co Rukas<br>0 : +91 9577:                                                                                                                                                                       | 26 : +9<br>25 : +91<br>T H B Co<br>iyotish Co<br>mpur Girls<br>ari Colleg<br>ara Colle<br>sen Colleg<br>8 60891                                                                                                                                                                                                                                                                                                                     | 1 70020<br>88220<br>Illege<br>ollege<br>s Coll<br>je N<br>ge | 52713 |         |   |
| Messa<br>001<br>002<br>003<br>004<br>005<br>006<br>007<br>008<br>007<br>008<br>009<br>010<br>011                                                                                                    | ages per u                                                                                                                   | 17 : Co<br>15 : Prag<br>14 : Lakhi<br>12 : Co Salb<br>11 : Co Rukaz<br>0 : +91 9577:<br>coordinator                                                                                                                                                                         | 26 : +9<br>25 : +91<br>T H B Co<br>iyotish Co<br>mpur Girls<br>ari Colleg<br>ara Colle<br>sen Colleg<br>3 60891<br>Rupahi c                                                                                                                                                                                                                                                                                                         | 1 70020<br>88220<br>Illege<br>ollege<br>s Coll<br>je N<br>ge | 52713 |         |   |
| Messa<br>001<br>002<br>003<br>004<br>005<br>006<br>007<br>008<br>007<br>008<br>009<br>010<br>011<br>012                                                                                             | ages per u                                                                                                                   | ser<br>17 : Co<br>15 : Prag<br>14 : Lakhi<br>12 : Co Salb<br>11 : Co Goalg<br>11 : Co Rukas<br>0 : +91 95773<br>Coordinator<br>Co Hatsingii                                                                                                                                 | 26 : +9<br>25 : +91<br>T H B Co<br>iyotish Co<br>mpur Girls<br>ari Colleg<br>ara Colle<br>sen Colleg<br>3 60891<br>Rupahi c<br>mari Jr C                                                                                                                                                                                                                                                                                            | 1 70020<br>88220<br>Illege<br>ollege<br>s Coll<br>je N<br>ge | 52713 |         |   |
| Messa<br>001<br>002<br>003<br>004<br>005<br>006<br>007<br>008<br>007<br>008<br>009<br>010<br>011<br>012<br>013                                                                                      | ages per u<br>1<br>9<br>9<br>9<br>9<br>9<br>9                                                                                | 17: Co<br>15: Prag<br>14: Lakhi<br>12: Co Salb<br>11: Co Goalp<br>11: Co Rukaa<br>0: +91 9577:<br>coordinator<br>Co Hatsingii<br>Co Haji Anfo                                                                                                                               | 26 : +9<br>25 : +91<br>T H B Co<br>iyotish Co<br>mpur Girls<br>ari Colleg<br>ara Colleg<br>ara Colleg<br>60891<br>Rupahi c<br>mari Jr C<br>or Ali Co                                                                                                                                                                                                                                                                                | 1 70020<br>88220<br>Illege<br>ollege<br>s Coll<br>je N<br>ge | 52713 |         |   |
| Messa<br>001<br>002<br>003<br>004<br>005<br>006<br>007<br>008<br>009<br>010<br>011<br>012<br>013<br>014                                                                                             | ages per u<br>1<br>9 :<br>9 :<br>9 :<br>9 :<br>9 :<br>9 :<br>9 :<br>9 :<br>9 :                                               | ser<br>17 : Co<br>15 : Prag<br>14 : Lakhi<br>12 : Co Salb<br>11 : Co Goalg<br>11 : Co Rukas<br>0 : +91 95773<br>Coordinator<br>Co Hatsingii                                                                                                                                 | 26 : +9<br>25 : +91<br>T H B Co<br>iyotish Cc<br>mpur Girls<br>ari Colleg<br>ara Colle<br>sen Colleg<br>8 60891<br>Rupahi c<br>nari Jr C<br>or Ali Co<br>ora                                                                                                                                                                                                                                                                        | 1 70020<br>88220<br>Illege<br>ollege<br>s Coll<br>je N<br>ge | 52713 |         |   |
| Messa<br>001<br>002<br>003<br>004<br>005<br>006<br>007<br>008<br>009<br>010<br>011<br>012<br>013<br>014<br>015                                                                                      | ages per u<br>1<br>9<br>9<br>9<br>9<br>9<br>9<br>9<br>9<br>8<br>8<br>8                                                       | 17 : Co<br>15 : Prag<br>14 : Lakhi<br>12 : Co Salb<br>11 : Co Goalp<br>11 : Co Rukaa<br>0 : +91 9577<br>Co Hatsingi<br>Co Hatsingi<br>Birinchi Kr B                                                                                                                         | 26 : +9<br>25 : +91<br>T H B Co<br>iyotish Cc<br>mpur Girl:<br>ari Colleg<br>ara Colleg<br>ara Colleg<br>8 60891<br>Rupahi c<br>nari Jr Co<br>r Ali Co<br>ora<br>a 2                                                                                                                                                                                                                                                                | 1 70020<br>88220<br>Illege<br>ollege<br>s Coll<br>je N<br>ge | 52713 |         |   |
| 001   002   003   004   005   006   007   008   009   010   011   012   013   014   015   016   017                                                                                                 | ages per u<br>ages per u<br>1<br>9<br>9<br>9<br>9<br>9<br>8<br>8<br>8<br>8<br>8<br>8                                         | 17: Co<br>15: Prag<br>14: Lakhi<br>12: Co Salb<br>11: Co Galp<br>11: Co Rukaa<br>0: +91 9577:<br>coordinator<br>Co Hatsingii<br>Co Haji Anfo<br>Birinchi Kr B<br>Nripesh Kali ti<br>+91 84720 7/<br>Co Ratnapith                                                            | 26 : +9<br>25 : +91<br>T H B Co<br>yotish Cc<br>mpur Girls<br>ari Colleg<br>ara Colle<br>sen Colleg<br>8 60891<br>Rupahi c<br>mari Jr C<br>or Ali Co<br>ora<br>a 2<br>0010<br>College                                                                                                                                                                                                                                               | 1 70020<br>88220<br>Illege<br>ollege<br>s Coll<br>je N<br>ge | 52713 |         |   |
| 001<br>002<br>003<br>004<br>005<br>006<br>007<br>008<br>007<br>008<br>007<br>008<br>010<br>011<br>012<br>013<br>014<br>015<br>015<br>016<br>017<br>018                                              | ages per u<br>ages per u<br>1<br>9<br>9<br>9<br>9<br>9<br>9<br>9<br>9<br>9<br>9<br>9<br>9<br>9<br>9<br>9<br>9<br>9<br>9      | 17 : Co<br>15 : Prag<br>14 : Lakhi<br>12 : Co Salb<br>11 : Co Goalg<br>11 : Co Rukaa<br>0 : +91 9577<br>Co Hatsingi<br>Co Haji Anfc<br>Birinchi Kr B<br>Nripesh Kalit<br>+91 84720 7<br>Co Ratnapith<br>+91 97065 7                                                         | 26 : +9<br>25 : +91<br>T H B Co<br>iyotish Cc<br>mpur Girl<br>ari College<br>ara Colle<br>sen College<br>3 60891<br>Rupahi c<br>to r Ali Co<br>ora<br>a 2<br>0010<br>College<br>0485                                                                                                                                                                                                                                                | 1 70020<br>88220<br>Illege<br>ollege<br>s Coll<br>je N<br>ge | 52713 |         |   |
| Messa       001       002       003       004       005       006       007       008       009       010       011       012       013       014       015       016       017       018       019 | ages per u<br>ages per u<br>1<br>9<br>9<br>9<br>9<br>9<br>9<br>9<br>9<br>9<br>9<br>8<br>8<br>8<br>8<br>8<br>8<br>8<br>8<br>8 | 17 : Co<br>15 : Prag<br>14 : Lakhi<br>12 : Co Salb<br>11 : Co Goalg<br>11 : Co Goalg<br>Co Haji Anfo<br>Birinchi Kr B<br>Wripesh Kalit<br>+91 84720 70<br>Co Ratnapith<br>+91 97065 73<br>rincipal Bhab | 26 : +9<br>25 : +91<br>T H B Co<br>iyotish Cc<br>mpur Girls<br>ari College<br>ara College | 1 70020<br>88220<br>Illege<br>ollege<br>s Coll<br>je N<br>ge | 52713 |         |   |
| Messa<br>001<br>002<br>003<br>004<br>005<br>006<br>007<br>008<br>009<br>007<br>008<br>009<br>010<br>011<br>012<br>013<br>014<br>015<br>016<br>017<br>015<br>016<br>017<br>019<br>020                | ages per u<br>ages per u<br>9<br>9<br>9<br>9<br>9<br>9<br>9<br>9<br>9<br>9<br>9<br>9<br>9<br>9<br>9<br>9<br>9<br>9<br>9      | ser<br>17: Co<br>15: Prag<br>14: Lakhi<br>12: Co Salb<br>11: Co Goalp<br>11: Co Rukas<br>0: +91 9577:<br>Co Hatsingi<br>Co Haji Anfo<br>Birinchi Kr B<br>Birinchi Kr Bi<br>Hyipesh Kalit<br>+91 84720 7/<br>Co Ratnapith<br>+91 9705 73:<br>rincipal Bhat<br>anata Colleg   | 26 : +9<br>25 : +91<br>T H B Co<br>iyotish CC<br>mpur Girls<br>ari Colleg<br>ara Colleg<br>ara Colleg<br>a 60891<br>Rupahi c<br>mari Jr C<br>r Ali Co<br>ora<br>a 2<br>0010<br>College<br>4485<br>anipur<br>e Jio                                                                                                                                                                                                                   | 1 70020<br>88220<br>Illege<br>ollege<br>s Coll<br>je N<br>ge | 52713 |         |   |
| Messa       001       002       003       004       005       006       007       008       009       010       011       012       013       014       015       016       017       018       019 | ages per u<br>ages per u<br>1<br>9<br>9<br>9<br>9<br>9<br>9<br>9<br>9<br>9<br>9<br>9<br>9<br>9<br>9<br>9<br>9<br>9<br>9      | 17 : Co<br>15 : Prag<br>14 : Lakhi<br>12 : Co Salb<br>11 : Co Goalg<br>11 : Co Goalg<br>Co Haji Anfo<br>Birinchi Kr B<br>Wripesh Kalit<br>+91 84720 70<br>Co Ratnapith<br>+91 97065 73<br>rincipal Bhab | 26 : +9<br>25 : +91<br>T H B Co<br>yotish Cc<br>ari Colleg<br>ara Colleg<br>ara Colleg<br>8 60891<br>Rupahi c<br>nari Jr C<br>ora<br>a 2<br>0010<br>College<br>4485<br>anipur<br>a Jio<br>ge Coo                                                                                                                                                                                                                                    | 1 70020<br>88220<br>Illege<br>ollege<br>s Coll<br>je N<br>ge | 52713 |         |   |